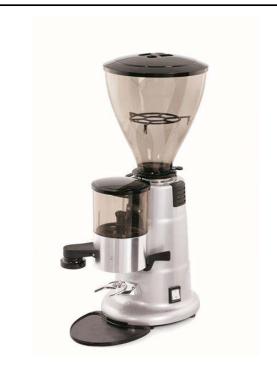

## Coffee System Doser Coffee Grinder, Flat 65 mm

| ITEM #  |  |  |
|---------|--|--|
| MODEL # |  |  |
| NAME #  |  |  |
| SIS #   |  |  |
|         |  |  |
| AIA #   |  |  |

602543 (GRND600)

Doser Coffee Grinder, flat,

### **Main Features**

- Automatic fill-in doser.
- Practical to use thanks to the automatic refill feature of the doser compartment, distributing a volumetrically controlled, consistent portion every time.